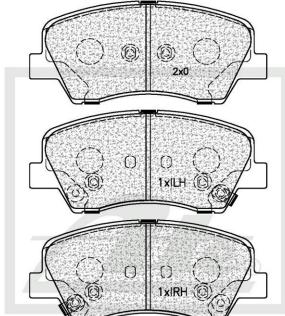

#### wing Details of New Pari

Brake Pad - FRON

SUPPLIED WITH 2 X WEAR INDICATOR PADS PER SET NOTE: L + R HANDED

L 132.8 → 59.8 16.5

| Brake Pad - FRONT |  |
|-------------------|--|
| Brake Pad Sizes:  |  |
| L - 151.9mm       |  |
| H - 61.5mm        |  |

W - 15.8mm

Box Dimensions Weight - 1650g L - 118mm

> H - 70mm W - 82mm Barcode

Vehicle Applications

Fr. Position

KIA; CERATO, CERATO KOUP 2014-HYUNDAI; ELANTRA 2014-; VELOSTER 2011-; i30 2013-